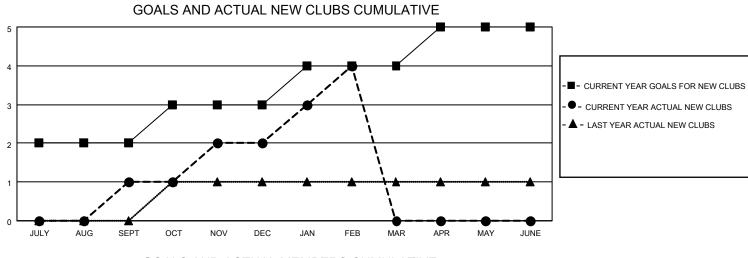

## LOCATION MALAWI

District 412 B

Results as of: 2/28/2022

| Clubs                 |               |           |               | Members               |                        |                         |                                                    |
|-----------------------|---------------|-----------|---------------|-----------------------|------------------------|-------------------------|----------------------------------------------------|
| RESULTS FOR 2021-2022 |               |           |               | RESULTS FOR 2021-2022 |                        |                         |                                                    |
| QUARTER               | NEW CLUB GOAL | NEW CLUBS | DROPPED CLUBS | QUARTER               | BER GROWTH NET<br>GOAL | MEMBER GROWTH<br>ACTUAL | DROPPED<br>MEMBERS ACTUAL<br>(including transfers) |
| JULY/AUG/SEPT         | 2             | 1         | 0             | JULY/AUG/SEPT         | 45                     | 52                      | 37                                                 |
| OCT/NOV/DEC           | 1             | 1         | 1             | OCT/NOV/DEC           | 40                     | 55                      | 59                                                 |
| JAN/FEB/MAR           | 1             | 2         | 1             | JAN/FEB/MAR           | 30                     | 59                      | 30                                                 |
| APR/MAY/JUNE          | 1             | 0         | 0             | APR/MAY/JUNE          | 35                     | 0                       | 0                                                  |