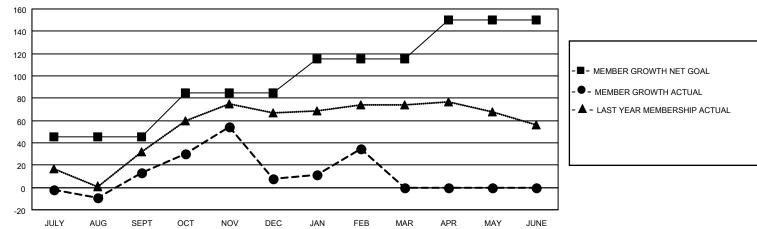

## LOCATION MALAWI

District 412 B

Results as of: 2/28/2022

| Clubs                 |               |           |               | Members               |                        |                         |                                                    |
|-----------------------|---------------|-----------|---------------|-----------------------|------------------------|-------------------------|----------------------------------------------------|
| RESULTS FOR 2021-2022 |               |           |               | RESULTS FOR 2021-2022 |                        |                         |                                                    |
| QUARTER               | NEW CLUB GOAL | NEW CLUBS | DROPPED CLUBS | QUARTER               | BER GROWTH NET<br>GOAL | MEMBER GROWTH<br>ACTUAL | DROPPED<br>MEMBERS ACTUAL<br>(including transfers) |
| JULY/AUG/SEPT         | 2             | 1         | 0             | JULY/AUG/SEPT         | 45                     | 52                      | 37                                                 |
| OCT/NOV/DEC           | 1             | 1         | 1             | OCT/NOV/DEC           | 40                     | 55                      | 59                                                 |
| JAN/FEB/MAR           | 1             | 2         | 1             | JAN/FEB/MAR           | 30                     | 59                      | 30                                                 |
| APR/MAY/JUNE          | 1             | 0         | 0             | APR/MAY/JUNE          | 35                     | 0                       | 0                                                  |